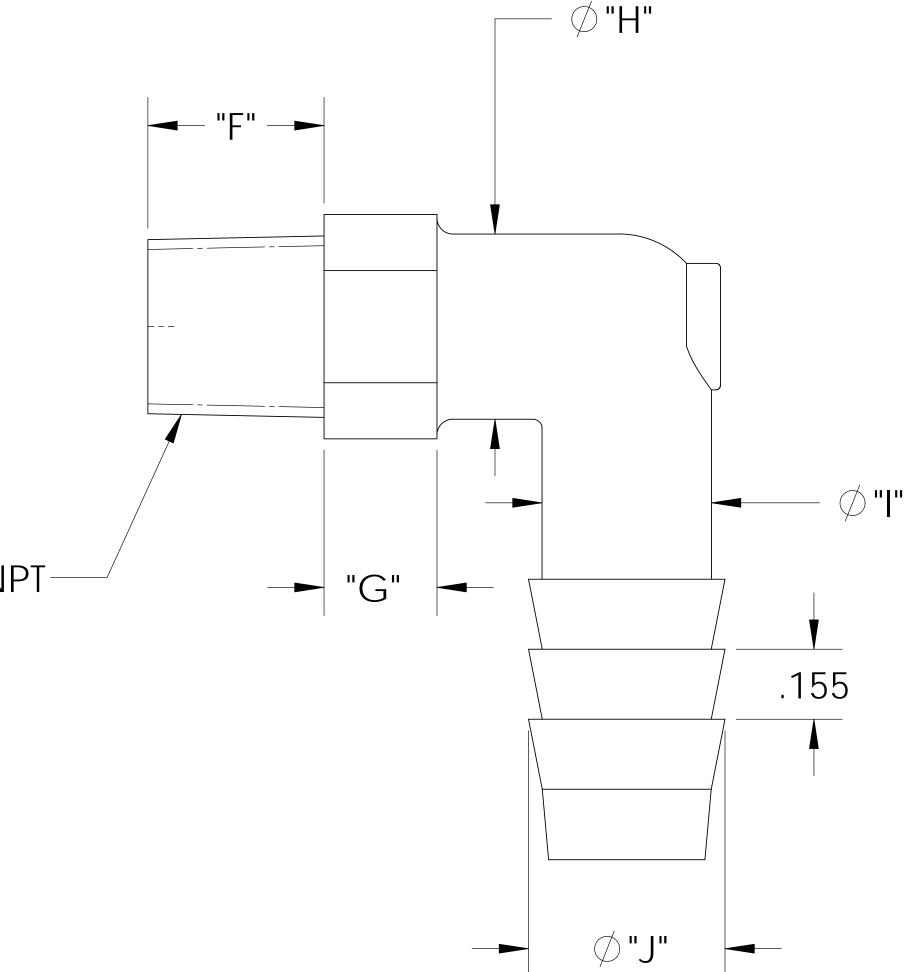

| ATALOG NO.    | DESCRIPTION                                                                                                                                                                                               | MATERIAL      | DIM "A"                                                                           | DIM "B" | DIM "C"               | DIM "C                   | D" DIM                                                          | "E" DIM                                                                                           | "F" DI                                | M "G"                                                                                                     | DIM "H"                   | DIM "I" | DIN          |  |
|---------------|-----------------------------------------------------------------------------------------------------------------------------------------------------------------------------------------------------------|---------------|-----------------------------------------------------------------------------------|---------|-----------------------|--------------------------|-----------------------------------------------------------------|---------------------------------------------------------------------------------------------------|---------------------------------------|-----------------------------------------------------------------------------------------------------------|---------------------------|---------|--------------|--|
| TE2026/PP     | 1/8" NPT X 3/8" PP                                                                                                                                                                                        | POLYPROPYLENE | 1.17                                                                              | .245    | 1.03                  | .245                     | .42                                                             | 2.37                                                                                              | 7                                     | .260                                                                                                      | .400                      | .370    | .4           |  |
| TE2026/P      | 1/8" NPT X 3/8" P                                                                                                                                                                                         | POLYETHYLENE  | 1.14                                                                              | .242    | 1.03                  | .245                     | .42                                                             | 2.39                                                                                              | 7                                     | .250                                                                                                      | .400                      | .375    | .4           |  |
| TE2026/N      | 1/8" NPT X 3/8" N                                                                                                                                                                                         | NYLON         | 1.18                                                                              | .250    | 1.06                  | .250                     | .43                                                             | 3.39                                                                                              | 7                                     | .250                                                                                                      | .410                      | .375    | .4           |  |
|               | PROPRIETARY AND CONFIDENTIAL                                                                                                                                                                              |               | C 95.00065 CONVERTED TO 3D FORMAT   I I I   I I I   I I I   I I I   I I I   I I I |         |                       | CHE<br>ENG<br>MFC<br>Q.A | DRAWN<br>CHECKED<br>ENG APPR.<br>MFG APPR.<br>Q.A.<br>COMMENTS: | NAME   DATE     JRM   04/12/11     KDJ   04/12/11     XX/XX/XX   XX/XX/XX     XX/XX/XX   XX/XX/XX | 2/11<br>2/11<br>xx/xx<br>x/xx<br>TTTL | <u>You think it, we can make</u><br>33490 PIN OAK, AVON LAKE, OH<br>TITLE:<br>1/8" NPT X 3/8" BA<br>ELBOW |                           |         | 44012        |  |
|               | THE INFORMATION CONTAINED IN THE<br>DRAWING IS THE SOLE PROPERTY OF<br>THOGUS PRODUCTS COMPANY. ANY<br>REPRODUCTION IN PART OR AS A WH<br>WITHOUT THE WRITTEN PERMISSION OF<br>THOGUS PRODUCTS COMPANY IS |               | )ESCRIPTION                                                                       | FINISH: | MATERIAL:<br>PP, P, N |                          |                                                                 | Ale Drawing                                                                                       | B                                     |                                                                                                           | G. NO.<br>TE20<br>1 MASS: |         | )<br>SHEET 1 |  |
| 6 PROHIBITED. |                                                                                                                                                                                                           |               | 4                                                                                 |         | 3                     |                          | 2                                                               |                                                                                                   |                                       |                                                                                                           |                           | 1       |              |  |
|               |                                                                                                                                                                                                           |               |                                                                                   |         |                       |                          |                                                                 |                                                                                                   |                                       |                                                                                                           |                           |         |              |  |