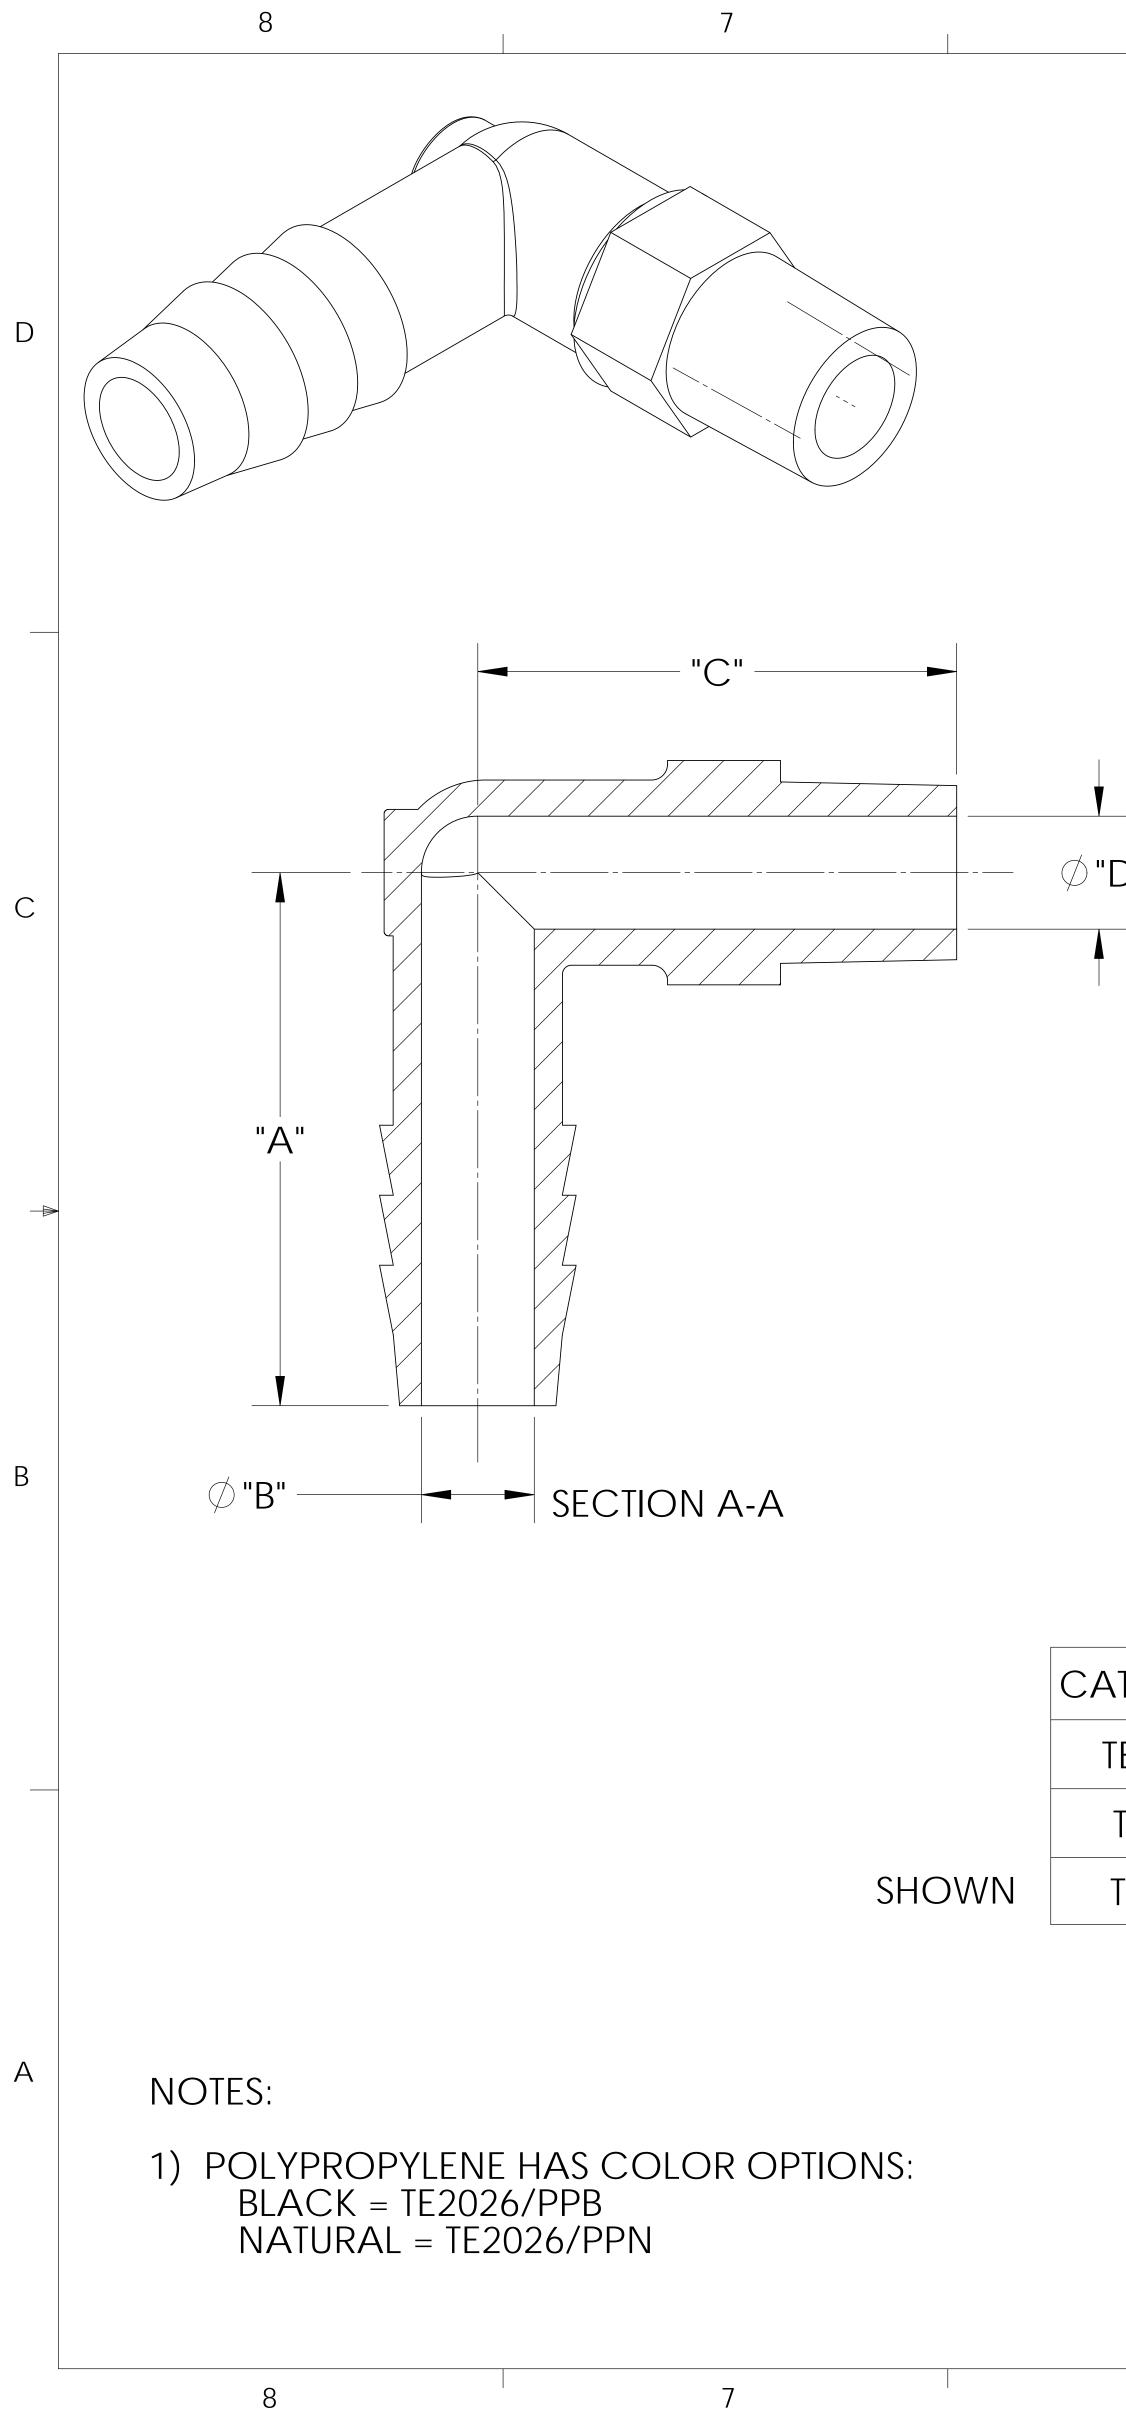

| ATALOG NO.    | DESCRIPTION                                                                                                                                                                                               | MATERIAL      | DIM "A"                                                                           | DIM "B" | DIM "C"               | DIM "C                   | D" DIM                                                          | "E" DIM                                                                                           | "F" DI                                | M "G"                                                                                                     | DIM "H"                   | DIM "I" | DIN          |  |
|---------------|-----------------------------------------------------------------------------------------------------------------------------------------------------------------------------------------------------------|---------------|-----------------------------------------------------------------------------------|---------|-----------------------|--------------------------|-----------------------------------------------------------------|---------------------------------------------------------------------------------------------------|---------------------------------------|-----------------------------------------------------------------------------------------------------------|---------------------------|---------|--------------|--|
| TE2026/PP     | 1/8" NPT X 3/8" PP                                                                                                                                                                                        | POLYPROPYLENE | 1.17                                                                              | .245    | 1.03                  | .245                     | .42                                                             | 2.37                                                                                              | 7                                     | .260                                                                                                      | .400                      | .370    | .4           |  |
| TE2026/P      | 1/8" NPT X 3/8" P                                                                                                                                                                                         | POLYETHYLENE  | 1.14                                                                              | .242    | 1.03                  | .245                     | .42                                                             | 2.39                                                                                              | 7                                     | .250                                                                                                      | .400                      | .375    | .4           |  |
| TE2026/N      | 1/8" NPT X 3/8" N                                                                                                                                                                                         | NYLON         | 1.18                                                                              | .250    | 1.06                  | .250                     | .43                                                             | 3.39                                                                                              | 7                                     | .250                                                                                                      | .410                      | .375    | .4           |  |
|               | PROPRIETARY AND CONFIDENTIAL                                                                                                                                                                              |               | C 95.00065 CONVERTED TO 3D FORMAT   I I I   I I I   I I I   I I I   I I I   I I I |         |                       | CHE<br>ENG<br>MFC<br>Q.A | DRAWN<br>CHECKED<br>ENG APPR.<br>MFG APPR.<br>Q.A.<br>COMMENTS: | NAME   DATE     JRM   04/12/11     KDJ   04/12/11     XX/XX/XX   XX/XX/XX     XX/XX/XX   XX/XX/XX | 2/11<br>2/11<br>xx/xx<br>x/xx<br>TTTL | <u>You think it, we can make</u><br>33490 PIN OAK, AVON LAKE, OH<br>TITLE:<br>1/8" NPT X 3/8" BA<br>ELBOW |                           |         | 44012        |  |
|               | THE INFORMATION CONTAINED IN THE<br>DRAWING IS THE SOLE PROPERTY OF<br>THOGUS PRODUCTS COMPANY. ANY<br>REPRODUCTION IN PART OR AS A WH<br>WITHOUT THE WRITTEN PERMISSION OF<br>THOGUS PRODUCTS COMPANY IS |               | )ESCRIPTION                                                                       | FINISH: | MATERIAL:<br>PP, P, N |                          |                                                                 | Ale Drawing                                                                                       | B                                     |                                                                                                           | G. NO.<br>TE20<br>1 MASS: |         | )<br>SHEET 1 |  |
| 6 PROHIBITED. |                                                                                                                                                                                                           |               | 4                                                                                 |         | 3                     |                          | 2                                                               |                                                                                                   |                                       |                                                                                                           |                           | 1       |              |  |
|               |                                                                                                                                                                                                           |               |                                                                                   |         |                       |                          |                                                                 |                                                                                                   |                                       |                                                                                                           |                           |         |              |  |